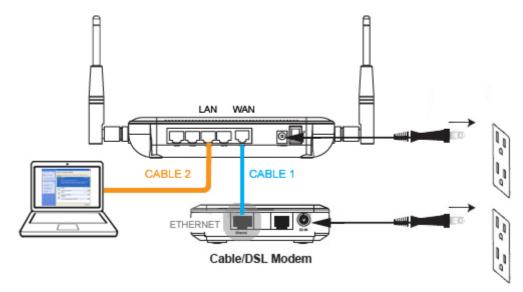

## Quick Start Guide

- Insert the CD provided in the package into your CD/DVD-ROM. The setup should run automatically. If the setup does not start shortly, please manually browse the file index.htm with a standard file or web browser.
- 2. You may see security prompts regarding to CD contents, please allow access and unlock protection to continue the process.
- 3. Please follow the instructions given on the screen to complete your network setup.