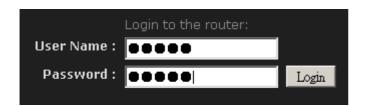

When completed, you will be directed to Administration Page.

- Please enter admin for both <u>User Name</u> and <u>Password</u> to login... 5.
- For Internet setup, please refer to **Chapter 4** in the User Manual.